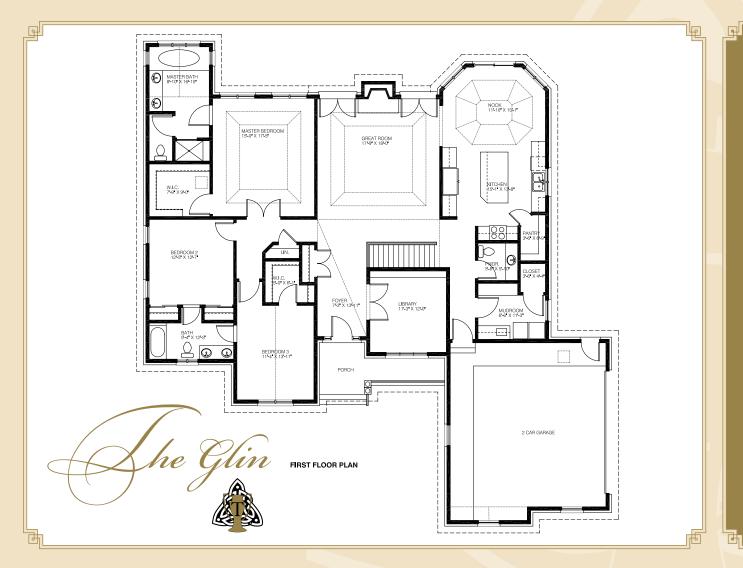

## **\*\* INTERIOR SPACE**

2,535 Sq. Ft.

3 Bedrooms
2 Car Garage (w/Opt.Work Area)
Great Room w/Volume Ceiling
Mudroom
Jack-n-Jill Bathroom (All Ceramic)
Breakfast Nook w/Bay Window
Gourmet Kitchen

Featuring: Hardwood Flooring • Custom Wood Cabinets • Granite Countertops

Master Bedroom Suite w/Walk-In Closet Fireplace

Double Doors to Library Opt. Finished Lower Level

The Villages at Tullymore 11633 Killarney, Stanwood, MI 49436 www.tullymoregolf.com

In a constant endeavor to improve our plans & features, we reserve the right to revise designs, specifications, prices, products and terms from those on the original plans without notice or obligation.