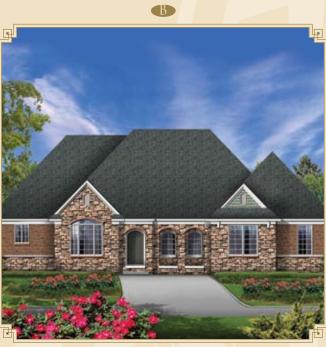

## THE GLIN 35







Clevations

TULLYMORE.

## **\*\* INTERIOR SPACE**





2,535 Sq. Ft.

3 Bedrooms
2 Car Garage (w/Opt.Work Area)
Great Room w/Volume Ceiling
Mudroom
Jack-n-Jill Bathroom (All Ceramic)
Breakfast Nook w/Bay Window
Gourmet Kitchen

Featuring: Hardwood Flooring • Custom Wood Cabinets • Granite Countertops

Master Bedroom Suite w/Walk-In Closet Fireplace

Double Doors to Library Opt. Finished Lower Level

The Villages at Tullymore 11633 Killarney, Stanwood, MI 49436 www.tullymoregolf.com

In a constant endeavor to improve our plans & features, we reserve the right to revise designs, specifications, prices, products and terms from those on the original plans without notice or obligation.



TULLYMORE