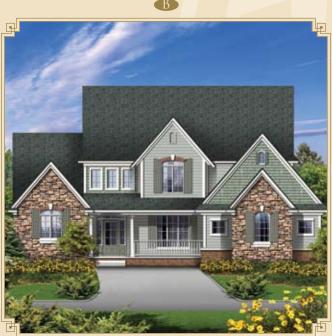

## \*\* THE CARBURY \*\*







Clevations

TULLYMORE.

## **\*\* INTERIOR SPACE**





2,875 Sq. Ft.

3 Bedrooms plus Loft 3 Car Garage

Soaring Great Room Ceilings Height

Mud Hall

## Gourmet Kitchen

Featuring: Hardwood Flooring • Custom Wood Cabinets • Granite Countertops

Luxurious Master Suite w/His & Her Dressing Area

Library or Dining Room

Opt. Finished Lower Level

The Villages at Tullymore 11633 Killarney, Stanwood, MI 49436 www.tullymoregolf.com

In a constant endeavor to improve our plans & features, we reserve the right to revise designs, specifications, prices, products and terms from those on the original plans without notice or obligation.



TULLYMORE