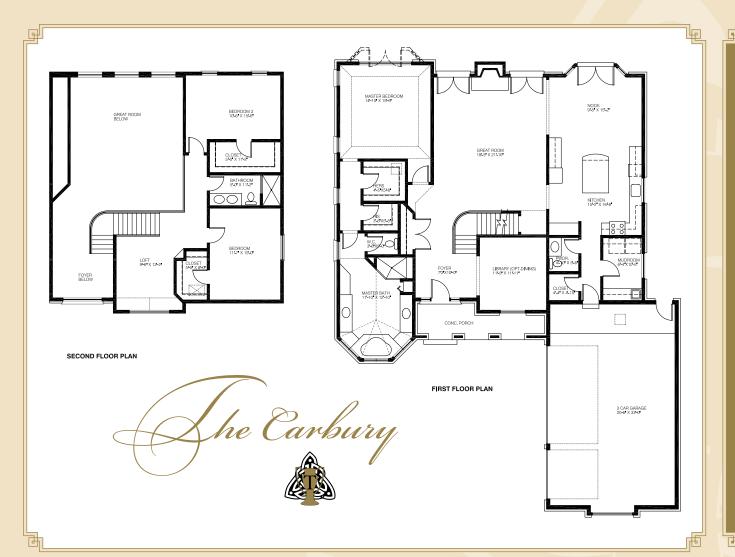

## **\*\* INTERIOR SPACE**

2,875 Sq. Ft.

3 Bedrooms plus Loft 3 Car Garage

Soaring Great Room Ceilings Height

Mud Hall

## Gourmet Kitchen

Featuring: Hardwood Flooring • Custom Wood Cabinets • Granite Countertops

Luxurious Master Suite w/His & Her Dressing Area

Library or Dining Room

Opt. Finished Lower Level

The Villages at Tullymore 11633 Killarney, Stanwood, MI 49436 www.tullymoregolf.com