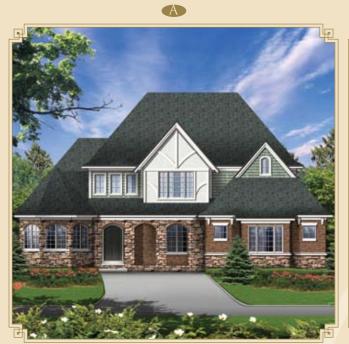

## \*\* THE CARBURY \*\*







Clevations

TULLYMORE.

## **\*\* INTERIOR SPACE**





2,875 Sq. Ft.

3 Bedrooms plus Loft 3 Car Garage

Soaring Great Room Ceilings Height

Mud Hall

## Gourmet Kitchen

Featuring: Hardwood Flooring • Custom Wood Cabinets • Granite Countertops

Luxurious Master Suite w/His & Her Dressing Area

Library or Dining Room

Opt. Finished Lower Level

The Villages at Tullymore 11633 Killarney, Stanwood, MI 49436 www.tullymoregolf.com

In a constant endeavor to improve our plans & features, we reserve the right to revise designs, specifications, prices, products and terms from those on the original plans without notice or obligation.



TULLYMORE