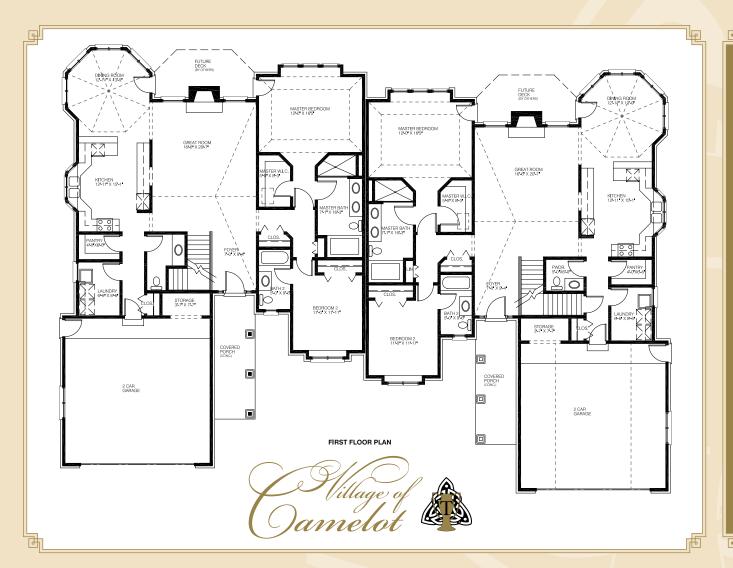

## CONDOMINIUMS 35

-The Villages of Camelot At-TULLYMORE.

## **\*\* INTERIOR SPACE**

1,836 Sq. Ft.

2 Bedrooms

2 Car Garage

2½ Baths

Luxury Level Finishes

Gourmet Kitchen

Featuring: Hardwood Flooring • Custom Wood Cabinets • Granite Countertops

Master Bedroom Suite w/Walk-In Closet

Optional Bonus Room 270 Sq. Ft.

The Villages at Tullymore 11633 Killarney, Stanwood, MI 49436 www.tullymoregolf.com

In a constant endeavor to improve our plans & features, we reserve the right to revise designs, specifications, prices, products and terms from those on the original plans without notice or obligation