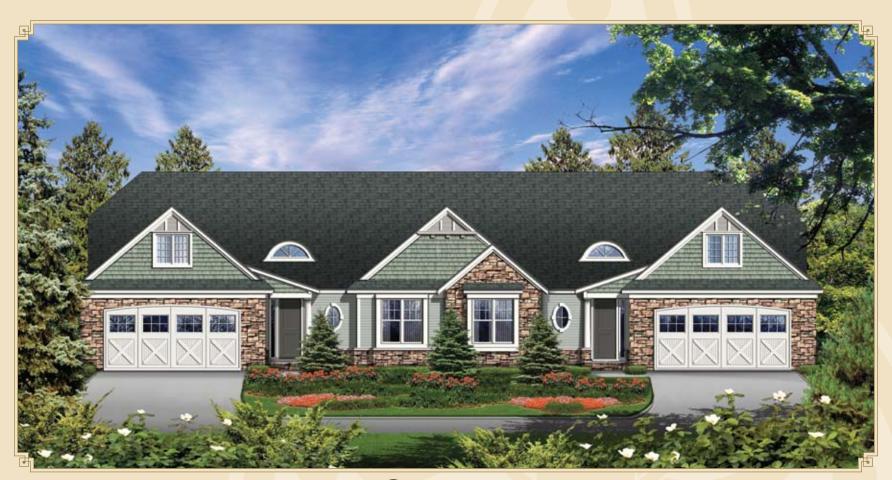

## CONDOMINIUMS 35

-The Villages of Camelot At-TULLYMORE.

## **\*\* INTERIOR SPACE**

1,836 Sq. Ft.

2 Bedrooms

2 Car Garage

2½ Baths

Luxury Level Finishes

Gourmet Kitchen

Featuring: Hardwood Flooring • Custom Wood Cabinets • Granite Countertops

Master Bedroom Suite w/Walk-In Closet

Optional Bonus Room 270 Sq. Ft.

The Villages at Tullymore 11633 Killarney, Stanwood, MI 49436 www.tullymoregolf.com

In a constant endeavor to improve our plans & features, we reserve the right to revise designs, specifications, prices, products and terms from those on the original plans without notice or obligation